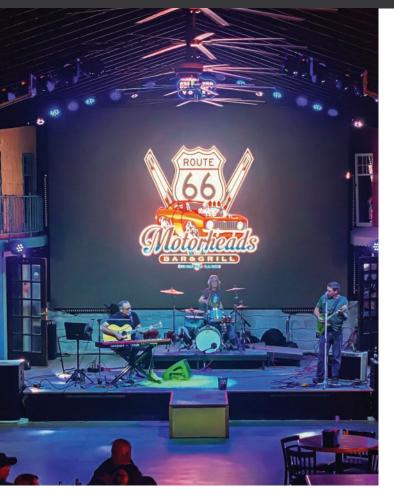

Learn more at watchfiresigns.com/indoor.

Top Left: Ace Sign Co. | Route 66 Motorheads Bar & Grill | Springfield, |L 3.9mm | 1024 x 1536 | 13'1" x 19'8" Below: Elite 675 | 7-Eleven | New York, NY | 2.9mm | 420 x 2184 | 4'1" x 21'4"