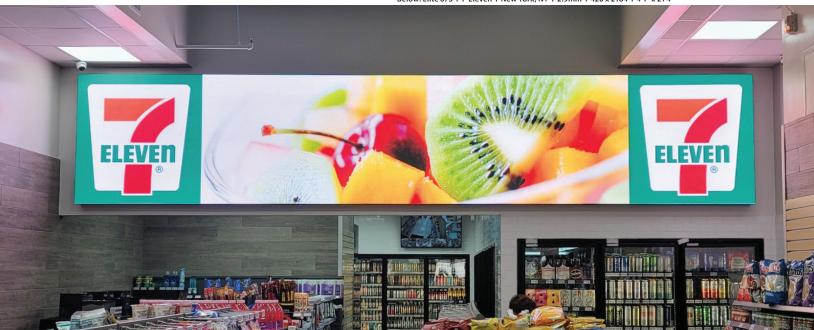

Learn more at watchfiresigns.com/indoor.

Top Left: Ace Sign Co. | Route 66 Motorheads Bar & Grill | Springfield, |L 3.9mm | 1024 x 1536 | 13'1" x 19'8" Below: Elite 675 | 7-Eleven | New York, NY | 2.9mm | 420 x 2184 | 4'1" x 21'4"